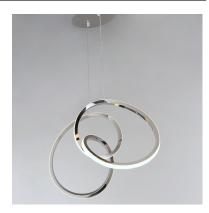

### PRODUCT DESCRIPTION

Sweeping lines curve and curl in a continuous motion, finished in a rich Brushed Champagne or Black Chrome. Not just a lighting fixture but a sculptural work of art. Gentle illumination moves in all directions for a dramatic lighting effect