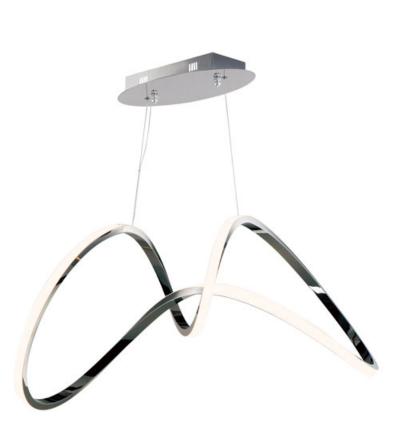

### PRODUCT DESCRIPTION

Sweeping lines curve and curl in a continuous motion, finished in a rich Brushed Champagne or Black Chrome. Not just a lighting fixture but a sculptural work of art. Gentle illumination moves in all directions for a dramatic lighting effect

## **MEASUREMENTS**

DIMENSION : 37" L x 14.25" W x 15.75" H

MAX OAH : 135.25" OAH

CANOPY : 7.75" W x 1.5" H x 14.25" L

HANGING WEIGHT : 8.58 lb